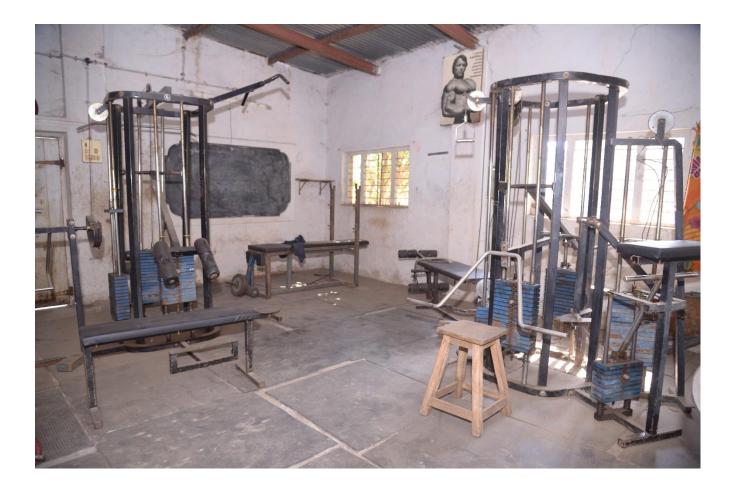

#### FACILITIES:

College have National and International level equipment facilities tabulated as follows

- Multi- purpose gymnasium with 16 stations gym- 20X17 Sqf.
- > Well Equipped weightlifting Hall –power Lifting, weight lifting, best physique
- Gymkhana Office- 20X16 Sqf.
- Multi-purpose hall -22X22 Sqf.
- > International level wrestling mats- 36 Pcs. With Cover.

Men's Gymnasium with 16 Station Multigym, Six and Single Station Multigym Equipment.

Yoga / Zumba Hall - 15 X 4.8 meter

Cardiac Section Spinning Bike & Trade mill -8 X 7.3 meter

Gym Floor -11 X 11.5 meter