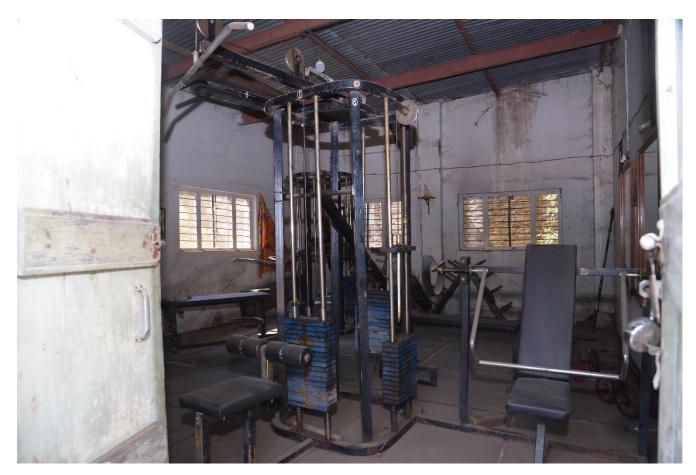

#### FACILITIES:

College have National and International level equipment facilities tabulated as follows

- Multi- purpose gymnasium with 16 stations gym- 20X17 Sqf.
- > Well Equipped weightlifting Hall –power Lifting, weight lifting, best physique
- Gymkhana Office- 20X16 Sqf.
- Multi-purpose hall -22X22 Sqf.
- > International level wrestling mats- 36 Pcs. With Cover.

Men's Gymnasium with 16 Station Multigym, Six and Single Station Multigym Equipment.

Yoga / Zumba Hall - 15 X 4.8 meter

Cardiac Section Spinning Bike & Trade mill -8 X 7.3 meter

Gym Floor -11 X 11.5 meter