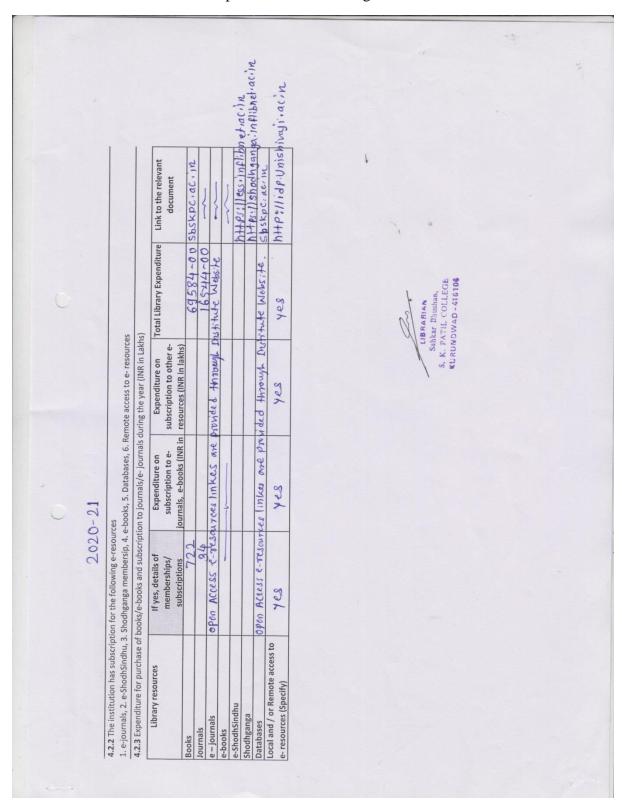

### 4.2 Library as a learning Resource

4.2.2 - The institution has subscription for the following e-resources

4.2.2